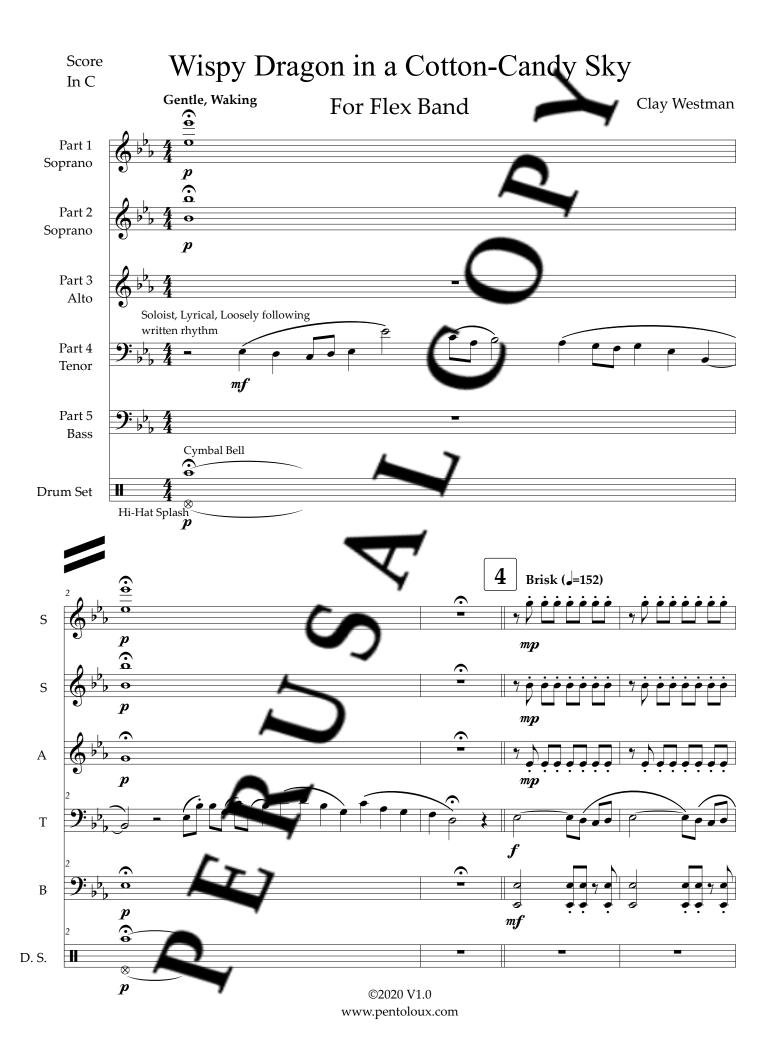

#### **Instrumentation:**

Part 1 - Soprano

Part 2 - Soprano

Part 3 - Alto

Part 4 - Tenor

Part 5 - Bass

Drum Set - Snare, Kick Bass, Hi-Hat, Cymbal

#### **About the Piece:**

Wispy Dragon in a Cotton-Candy Sky is an energetic and whimsical flight for concert band. Opening with a warm and lyrical solo from the Baritone, it gives way to a light and soaring dance. Along the way, exposed solo sections are contrasted with proud, brassy fanfares, coming together for an exciting and fast-paced piece that could easily open or close a concert program. Wispy Dragon was completed in September 2020 in Durham, North Carolina.